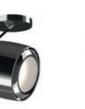

S60

spot high soft edge glass color filter cone glass

S40

spot medium fresnel lens color filter cone glass

spot high fresnel lens color filter cone glass

Powerful Più RS ambience spotlights satisfy with high luminous power thanks to intelligent heat management. Their zoom and 3d kinematics features offer the utmost in flexibility. Thanks to the new Occhio »ac« light engine the surface mounted spotlights don't need remote drivers. With its extraordinary floor spotlights basso and terra, Più RS opens up entirely new possibilities in lighting design.

glossy white / chrome

N glossy black / chrome

Precise Più RS is equipped with an innovative zoom function with which the beam can be set continuously from 20° to 60°. This works in synergy with the three-dimensional movement of the luminaire head and provides an exceptionally flexible, situation-based lighting design for private and public spaces.