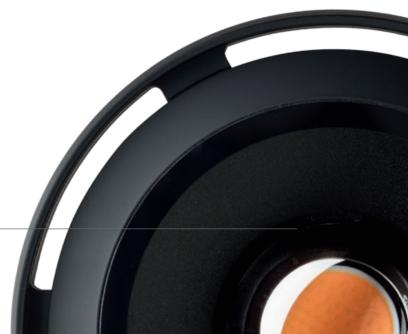

Striking The design of the Più R makes a compelling statement with its clear, minimalist lines. The flat cone glass creates a dynamic look while capturing the optical insert; the interior of the spotlight houses the characteristic Occhio lens that produces brilliant, glare-free light.

double hull

inner lens

cone glass