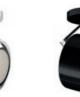

Striking The design of the Più R makes a compelling statement with its clear, minimalist lines. The flat cone glass creates a dynamic look while capturing the optical insert; the interior of the spotlight houses the characteristic Occhio lens that produces brilliant, glare-free light.

double hull

inner lens

cone glass