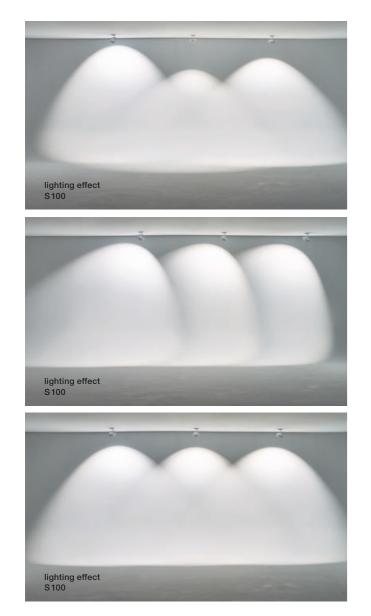

S40 

spot medium soft edge glass color filter lens

| S30*               |  |
|--------------------|--|
| $\bigtriangledown$ |  |
|                    |  |
| $\smile$           |  |

spot medium fresnel lens color filter lens

S60

spot high soft edge glass color filter cone glass

S40

spot medium fresnel lens color filter cone glass

spot high fresnel lens color filter cone glass

Powerful Più RS ambience spotlights satisfy with high luminous power thanks to intelligent heat management. Their zoom and 3d kinematics features offer the utmost in flexibility. Thanks to the new Occhio »ac« light engine the surface mounted spotlights don't need remote drivers. With its extraordinary floor spotlights basso and terra, Più RS opens up entirely new possibilities in lighting design.