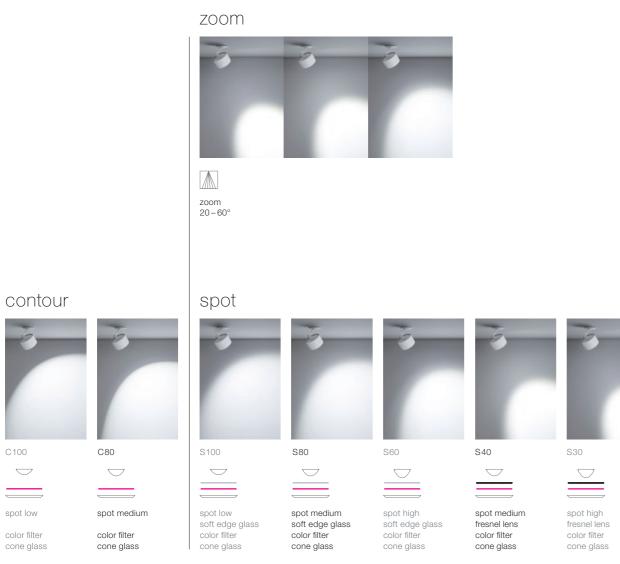

photographs Hubertus Hamm, Munich »Winterbäume«

S60\*

| $\bigtriangledown$ |
|--------------------|
|                    |
|                    |
| $\overline{}$      |

spot low soft edge glass color filter lens

S40 

spot medium soft edge glass color filter lens

| S30*               |  |
|--------------------|--|
| $\bigtriangledown$ |  |
|                    |  |
| $\smile$           |  |

spot medium fresnel lens color filter lens

S60

spot high soft edge glass color filter cone glass

S40

spot medium fresnel lens color filter cone glass

spot high fresnel lens color filter cone glass

Powerful Più RS ambience spotlights satisfy with high luminous power thanks to intelligent heat management. Their zoom and 3d kinematics features offer the utmost in flexibility. Thanks to the new Occhio »ac« light engine the surface mounted spotlights don't need remote drivers. With its extraordinary floor spotlights basso and terra, Più RS opens up entirely new possibilities in lighting design.