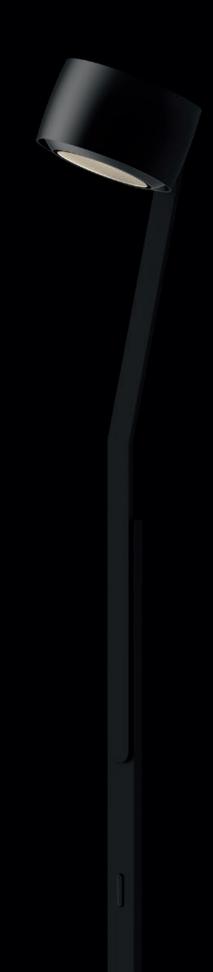

S60

spot high soft edge glass color filter cone glass

S40

spot medium fresnel lens color filter cone glass

spot high fresnel lens color filter cone glass

Powerful Più RS ambience spotlights satisfy with high luminous power thanks to intelligent heat management. Their zoom and 3d kinematics features offer the utmost in flexibility. Thanks to the new Occhio »ac« light engine the surface mounted spotlights don't need remote drivers. With its extraordinary floor spotlights basso and terra, Più RS opens up entirely new possibilities in lighting design.

glossy white / chrome

N glossy black / chrome

Precise Più RS is equipped with an innovative zoom function with which the beam can be set continuously from 20° to 60°. This works in synergy with the three-dimensional movement of the luminaire head and provides an exceptionally flexible, situation-based lighting design for private and public spaces.

Più RS basso 26 W

Più RS terra 32W (version chrome: 26W)

Più R alto 3d track (DALI opt. available) 32 W (version chrome: 26 W)