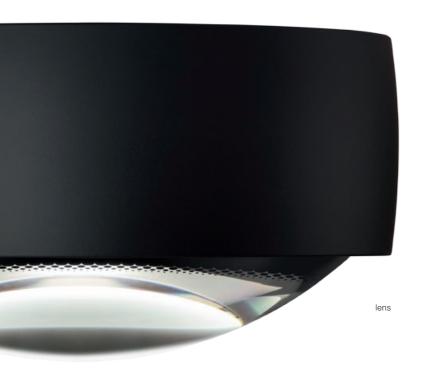

## 

**Puristic** Clean lines represent the unifying element of all Più plus models, with the »double hull« forming its unique design feature. The »floating« lens in the middle gives the spotlight its unmistakable character.

Striking The design of the Più R makes a compelling statement with its clear, minimalist lines. The flat cone glass creates a dynamic look while capturing the optical insert; the interior of the spotlight houses the characteristic Occhio lens that produces brilliant, glare-free light.

double hull

inner lens

cone glass