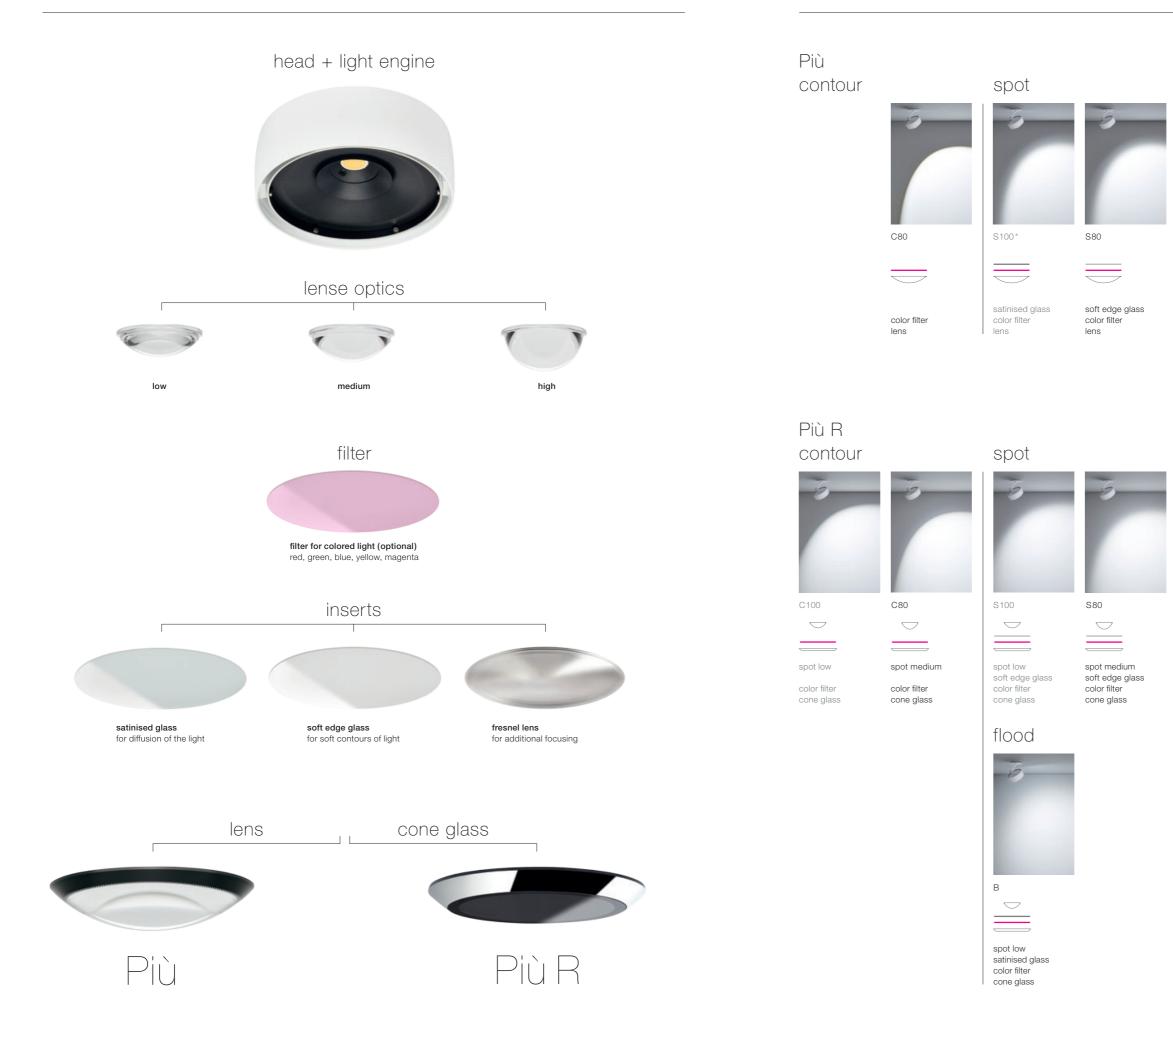

**Unlimited** Characteristic Occhio lens optics work in synergy with changeable inserts to produce a quality of light that inspires. It allows people to shape the lightscapes of their personal space - with virtually unlimited choices.

photographs Hubertus Hamm, Munich »Winterbäume«

S60\*

| $\bigtriangledown$ |
|--------------------|
|                    |
|                    |
| $\overline{}$      |

spot low soft edge glass color filter lens

S40 

spot medium soft edge glass color filter lens

| S30*               |  |
|--------------------|--|
| $\bigtriangledown$ |  |
|                    |  |
| $\smile$           |  |

spot medium fresnel lens color filter lens

S60

spot high soft edge glass color filter cone glass

S40

spot medium fresnel lens color filter cone glass

spot high fresnel lens color filter cone glass

Powerful Più RS ambience spotlights satisfy with high luminous power thanks to intelligent heat management. Their zoom and 3d kinematics features offer the utmost in flexibility. Thanks to the new Occhio »ac« light engine the surface mounted spotlights don't need remote drivers. With its extraordinary floor spotlights basso and terra, Più RS opens up entirely new possibilities in lighting design.