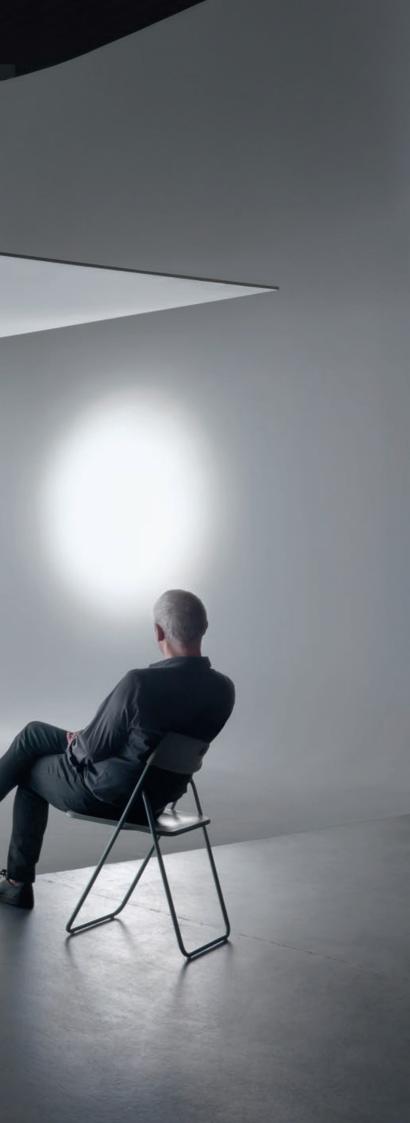

# Più plus

Più/R/RS

The power of innovation The Più plus spotlight system opens a new chapter in the evolution of light. It unites modularity with a fresh, puristic design; new models and optics create unlimited possibilities for use. The ideal solution for every situation: That's Occhio.

## 

**Puristic** Clean lines represent the unifying element of all Più plus models, with the »double hull« forming its unique design feature. The »floating« lens in the middle gives the spotlight its unmistakable character.

Striking The design of the Più R makes a compelling statement with its clear, minimalist lines. The flat cone glass creates a dynamic look while capturing the optical insert; the interior of the spotlight houses the characteristic Occhio lens that produces brilliant, glare-free light.