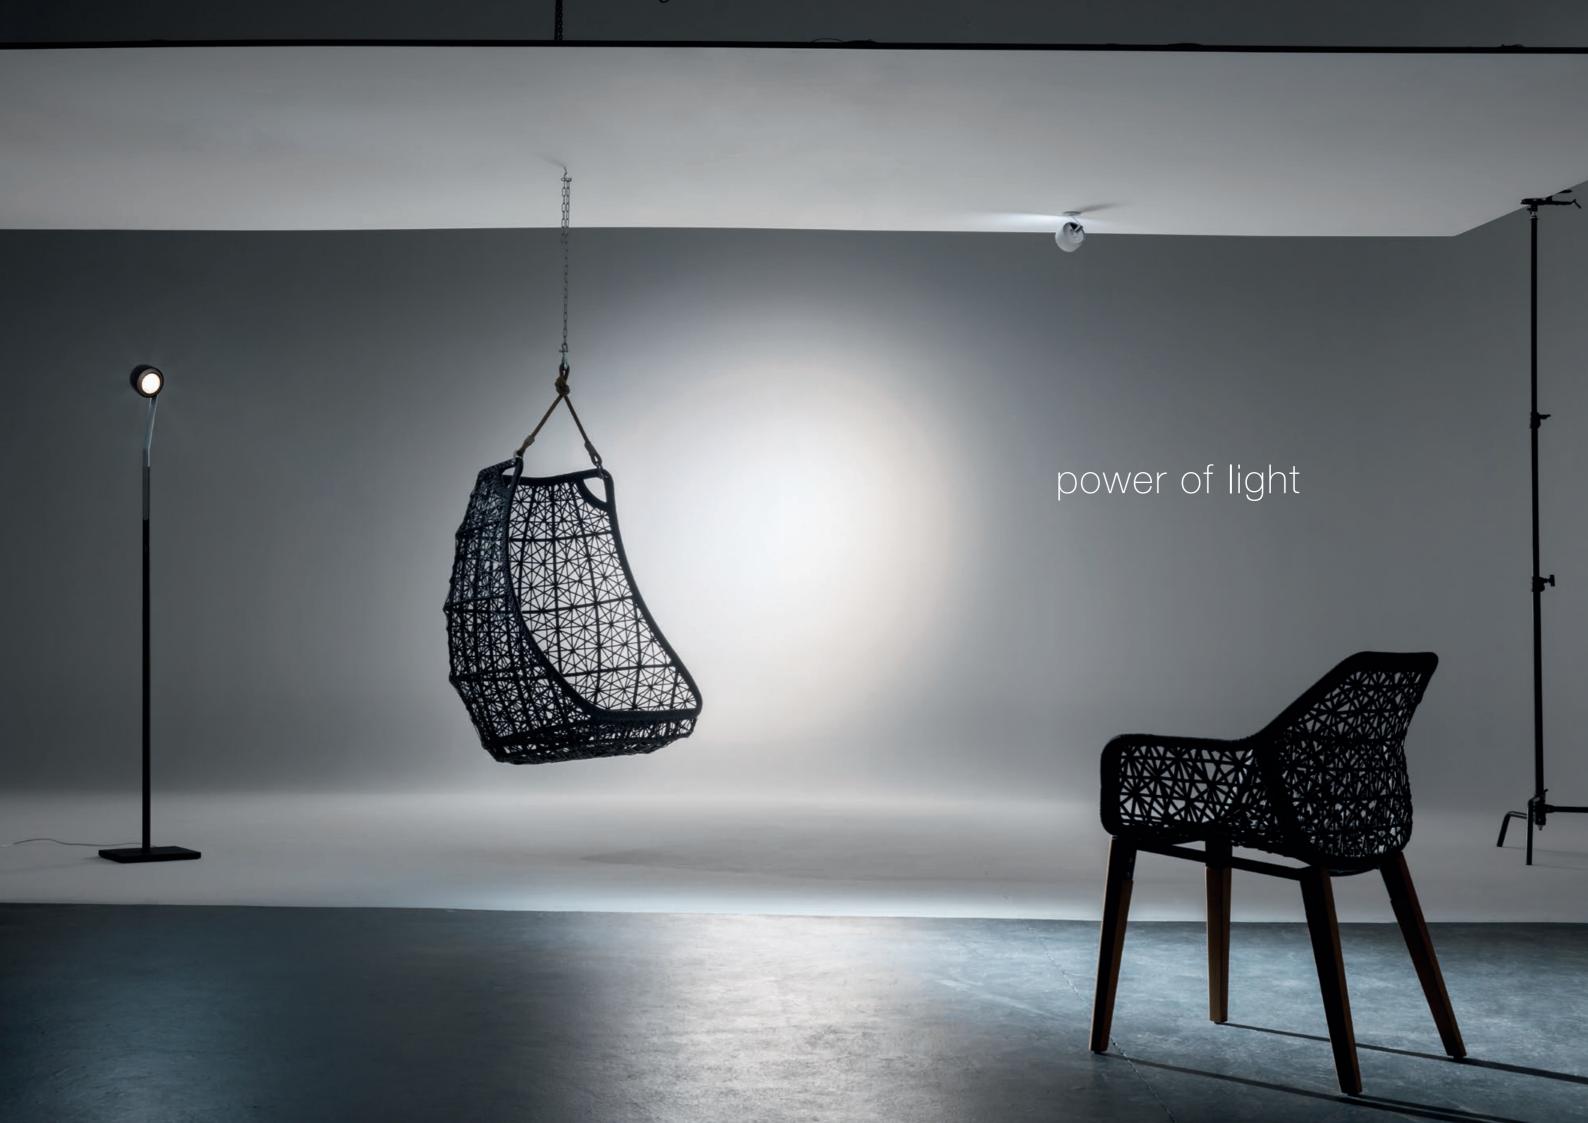

# Più plus

Più/R/RS

The power of innovation The Più plus spotlight system opens a new chapter in the evolution of light. It unites modularity with a fresh, puristic design; new models and optics create unlimited possibilities for use. The ideal solution for every situation: That's Occhio.

## Intelligence

**Sophisticated** The Più plus spot light system connects recessed and surface mounted spotlights in a comprehensive, modular system. Thanks to the newly developed mains-voltage technology, the surface mounted spotlights can now be installed without remote power supply units: »plug & play« with the Occhio »ac« light engine – the new simplicity!

S60

spot high soft edge glass color filter cone glass

S40

spot medium fresnel lens color filter cone glass

spot high fresnel lens color filter cone glass

Powerful Più RS ambience spotlights satisfy with high luminous power thanks to intelligent heat management. Their zoom and 3d kinematics features offer the utmost in flexibility. Thanks to the new Occhio »ac« light engine the surface mounted spotlights don't need remote drivers. With its extraordinary floor spotlights basso and terra, Più RS opens up entirely new possibilities in lighting design.