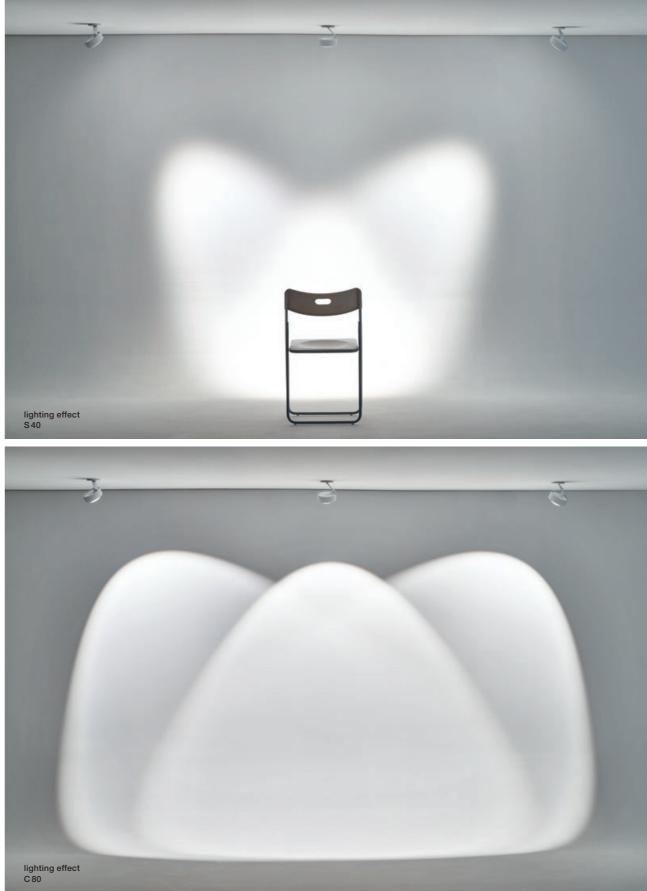

S40 

spot medium soft edge glass color filter lens

| S30*               |  |
|--------------------|--|
| $\bigtriangledown$ |  |
|                    |  |
| $\smile$           |  |

spot medium fresnel lens color filter lens

S60

spot high soft edge glass color filter cone glass

S40

spot medium fresnel lens color filter cone glass

spot high fresnel lens color filter cone glass

Powerful Più RS ambience spotlights satisfy with high luminous power thanks to intelligent heat management. Their zoom and 3d kinematics features offer the utmost in flexibility. Thanks to the new Occhio »ac« light engine the surface mounted spotlights don't need remote drivers. With its extraordinary floor spotlights basso and terra, Più RS opens up entirely new possibilities in lighting design.