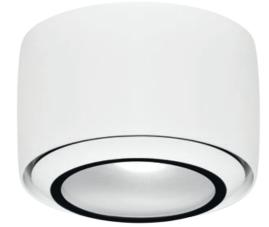

Striking The design of the Più R makes a compelling statement with its clear, minimalist lines. The flat cone glass creates a dynamic look while capturing the optical insert; the interior of the spotlight houses the characteristic Occhio lens that produces brilliant, glare-free light.

double hull

inner lens

cone glass