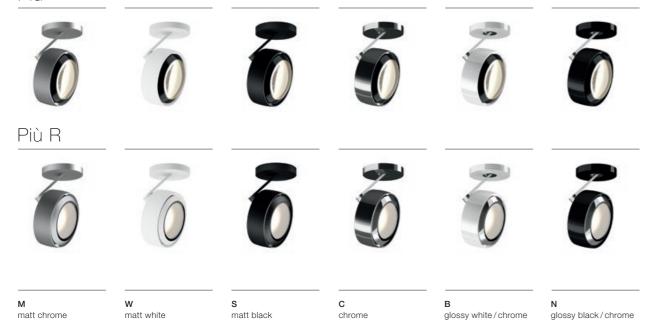

#### surfaces

М

matt chrome

w

matt white

**S** matt black

в

**C** chrome

glossy white / chrome

N glossy black / chrome

Precise Più RS is equipped with an innovative zoom function with which the beam can be set continuously from 20° to 60°. This works in synergy with the three-dimensional movement of the luminaire head and provides an exceptionally flexible, situation-based lighting design for private and public spaces.