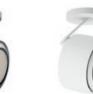

to

Design Axel Meise, Christoph Kügler

Più R piano in, piano, alto, alto 3d / Più RS alto 3d

#### 42 mm head

13/18/26W »ac« light engine, power switchable (exchangeable) »cc« light module (opt.)

piano in piano

lens

42 mm head

piano in piano

13/18/26W »ac« light engine, power switchable (exchangeable) »cc« light module (opt.) spot lens

cone glass

Più RS

Più R

72 mm head

18/26/32W »ac« light engine, power switchable (exchangeable) »cc« light module (opt.)

zoom cone glass, adjustable lens spot lense (opt.)