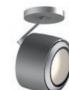

cone glass

Più RS

Più R

72 mm head

18/26/32W »ac« light engine, power switchable (exchangeable) »cc« light module (opt.)

zoom cone glass, adjustable lens spot lense (opt.)

S60

spot high soft edge glass color filter cone glass

S40

spot medium fresnel lens color filter cone glass

spot high fresnel lens color filter cone glass

Powerful Più RS ambience spotlights satisfy with high luminous power thanks to intelligent heat management. Their zoom and 3d kinematics features offer the utmost in flexibility. Thanks to the new Occhio »ac« light engine the surface mounted spotlights don't need remote drivers. With its extraordinary floor spotlights basso and terra, Più RS opens up entirely new possibilities in lighting design.

glossy white / chrome

N glossy black / chrome

Precise Più RS is equipped with an innovative zoom function with which the beam can be set continuously from 20° to 60°. This works in synergy with the three-dimensional movement of the luminaire head and provides an exceptionally flexible, situation-based lighting design for private and public spaces.