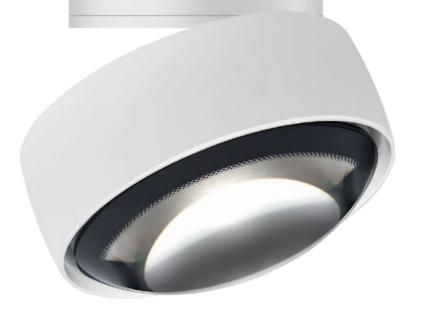

S60

spot high soft edge glass color filter cone glass

S40

spot medium fresnel lens color filter cone glass

spot high fresnel lens color filter cone glass

Powerful Più RS ambience spotlights satisfy with high luminous power thanks to intelligent heat management. Their zoom and 3d kinematics features offer the utmost in flexibility. Thanks to the new Occhio »ac« light engine the surface mounted spotlights don't need remote drivers. With its extraordinary floor spotlights basso and terra, Più RS opens up entirely new possibilities in lighting design.

glossy white / chrome

N glossy black / chrome

Precise Più RS is equipped with an innovative zoom function with which the beam can be set continuously from 20° to 60°. This works in synergy with the three-dimensional movement of the luminaire head and provides an exceptionally flexible, situation-based lighting design for private and public spaces.