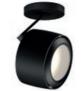

Striking The design of the Più R makes a compelling statement with its clear, minimalist lines. The flat cone glass creates a dynamic look while capturing the optical insert; the interior of the spotlight houses the characteristic Occhio lens that produces brilliant, glare-free light.

double hull

inner lens

cone glass