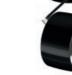

Più RS basso 26 W

Più RS terra 32W (version chrome: 26W)

Più R alto 3d track (DALI opt. available) 32 W (version chrome: 26 W)