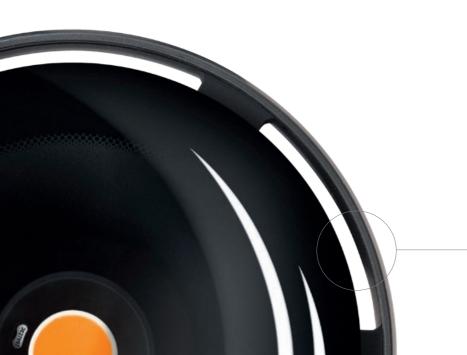

## 

**Puristic** Clean lines represent the unifying element of all Più plus models, with the »double hull« forming its unique design feature. The »floating« lens in the middle gives the spotlight its unmistakable character.

Striking The design of the Più R makes a compelling statement with its clear, minimalist lines. The flat cone glass creates a dynamic look while capturing the optical insert; the interior of the spotlight houses the characteristic Occhio lens that produces brilliant, glare-free light.

double hull

inner lens

cone glass