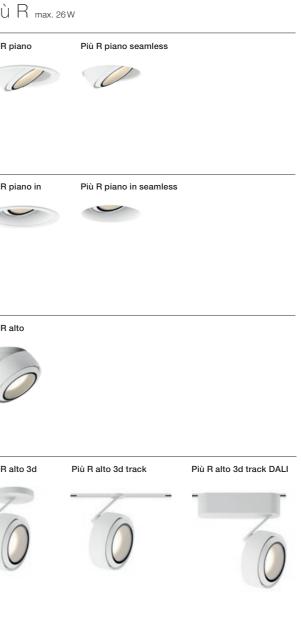

| Più piano    | Più piano seamless    |                        |
|--------------|-----------------------|------------------------|
| O            | Ø                     |                        |
| Più piano in | Più piano in seamless |                        |
| C            |                       |                        |
| Più alto     |                       |                        |
| Più alto 3d  | Più alto 3d track     | Più alto 3d track DALI |
| 0            | 0                     | 6                      |