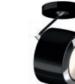

glossy white / chrome

N glossy black / chrome

Precise Più RS is equipped with an innovative zoom function with which the beam can be set continuously from 20° to 60°. This works in synergy with the three-dimensional movement of the luminaire head and provides an exceptionally flexible, situation-based lighting design for private and public spaces.