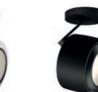

## perfect look

Più

Stylish Six different surfaces stand for timeless elegance. Captivating unicolor versions - in matt white and matt black, for instance - offer unimagined design potential.

#### surfaces

М

matt chrome

w

matt white

**S** matt black

в

**C** chrome

glossy white / chrome

N glossy black / chrome

Precise Più RS is equipped with an innovative zoom function with which the beam can be set continuously from 20° to 60°. This works in synergy with the three-dimensional movement of the luminaire head and provides an exceptionally flexible, situation-based lighting design for private and public spaces.