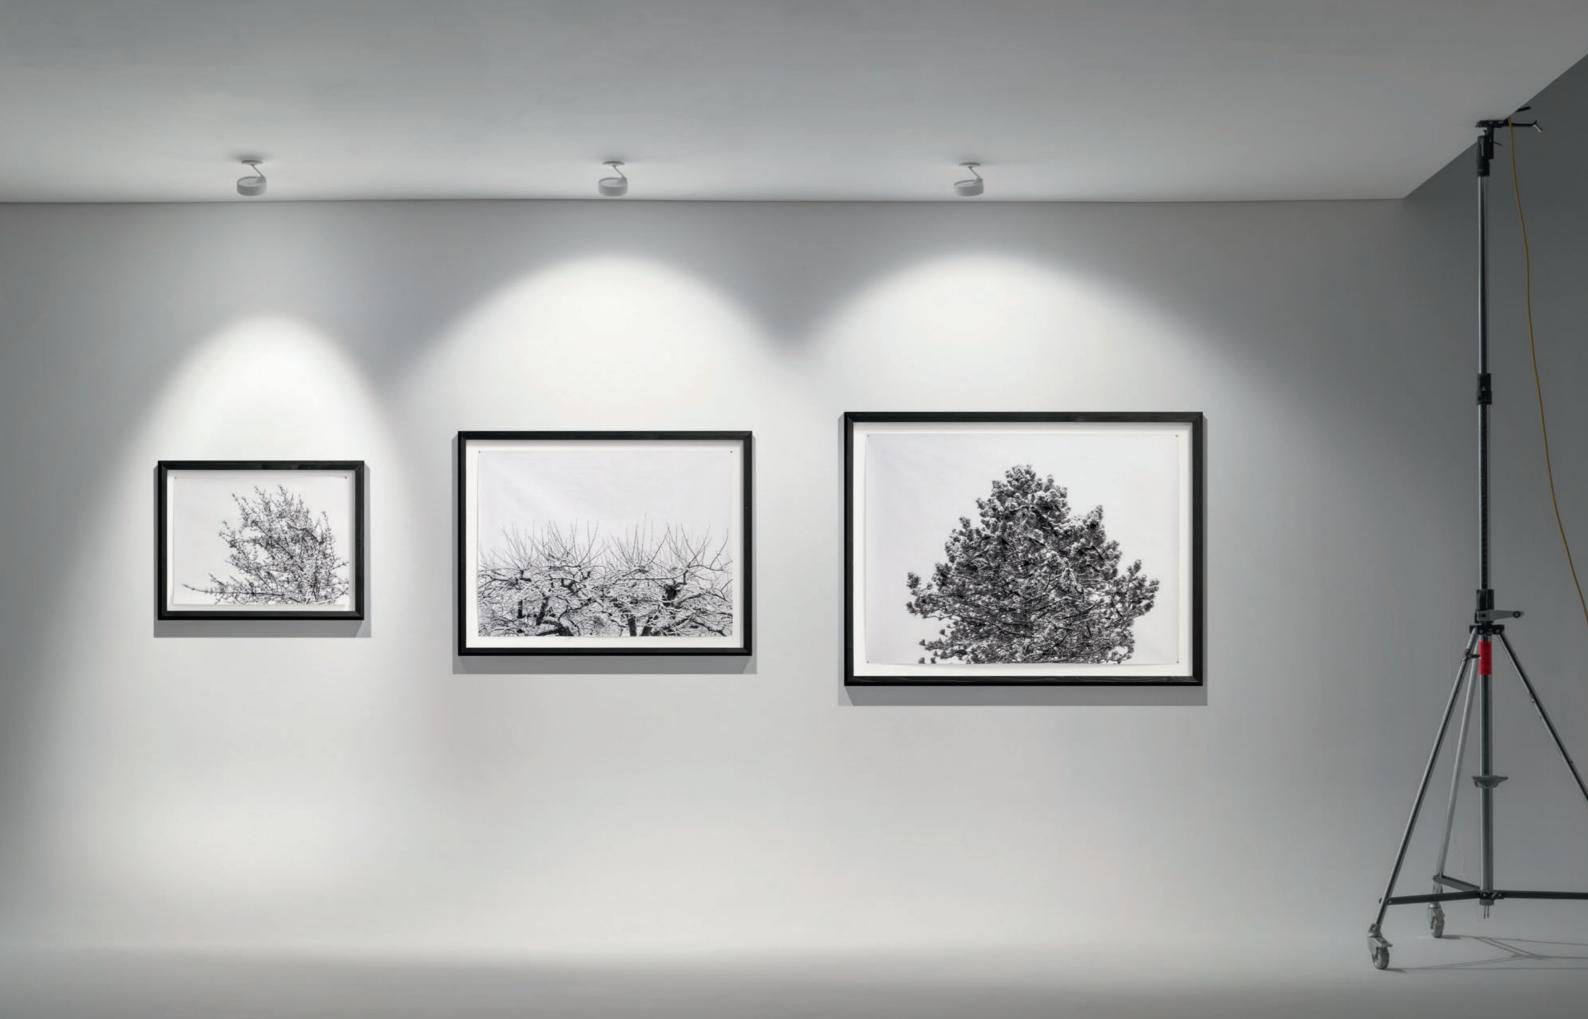

photographs Hubertus Hamm, Munich »Winterbäume«

S60\*

| $\bigtriangledown$ |
|--------------------|
|                    |
|                    |
| $\overline{}$      |

spot low soft edge glass color filter lens

#### Occhi**o**

Occhio GmbH Wiener Platz 7 D 81667 München Fon +49-89-44 77 86 80 Fax +49-89-44 77 86 39 info@occhio.de

www.occhio.de

**sculpture** Hubertus Hamm, Munich »Molded Mirror«

Più plus brochure Subject to errors and technical changes.