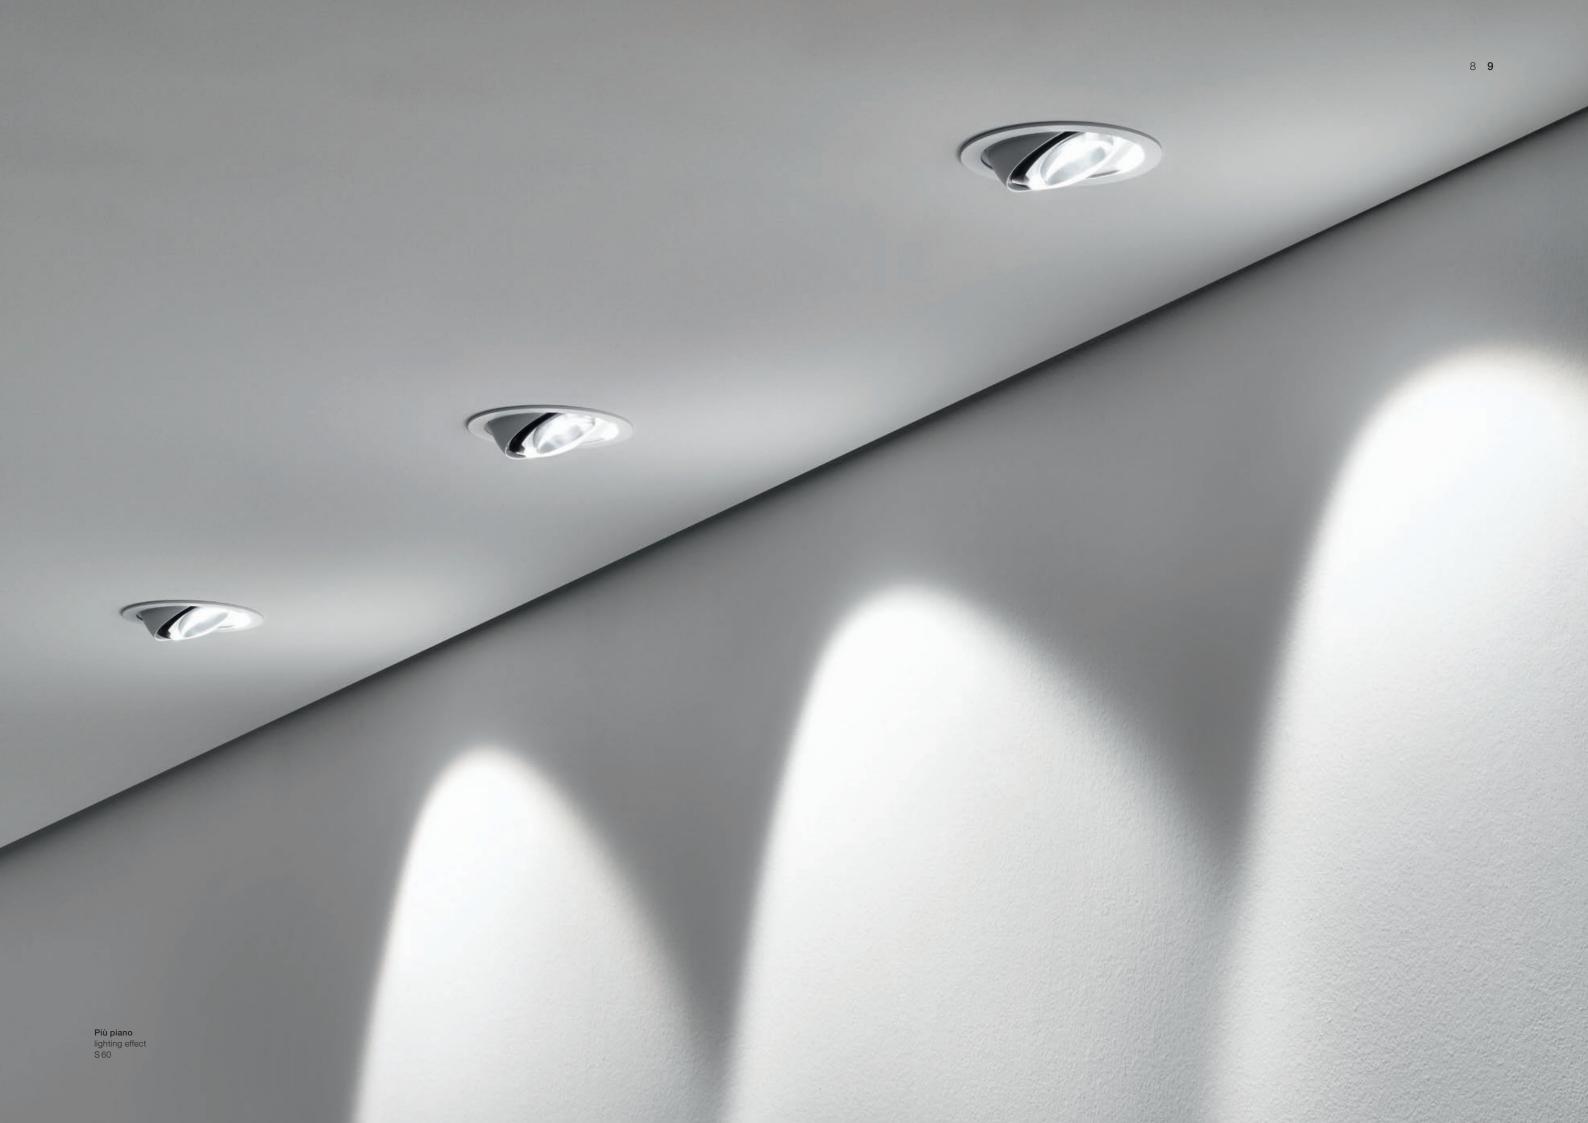

## Intelligence

**Sophisticated** The Più plus spot light system connects recessed and surface mounted spotlights in a comprehensive, modular system. Thanks to the newly developed mains-voltage technology, the surface mounted spotlights can now be installed without remote power supply units: »plug & play« with the Occhio »ac« light engine – the new simplicity!

S60

spot high soft edge glass color filter cone glass

S40

spot medium fresnel lens color filter cone glass

spot high fresnel lens color filter cone glass

Powerful Più RS ambience spotlights satisfy with high luminous power thanks to intelligent heat management. Their zoom and 3d kinematics features offer the utmost in flexibility. Thanks to the new Occhio »ac« light engine the surface mounted spotlights don't need remote drivers. With its extraordinary floor spotlights basso and terra, Più RS opens up entirely new possibilities in lighting design.