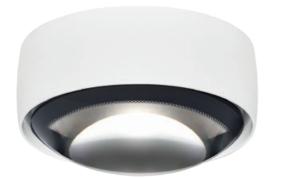

## 

**Puristic** Clean lines represent the unifying element of all Più plus models, with the »double hull« forming its unique design feature. The »floating« lens in the middle gives the spotlight its unmistakable character.

Striking The design of the Più R makes a compelling statement with its clear, minimalist lines. The flat cone glass creates a dynamic look while capturing the optical insert; the interior of the spotlight houses the characteristic Occhio lens that produces brilliant, glare-free light.

double hull

inner lens

cone glass