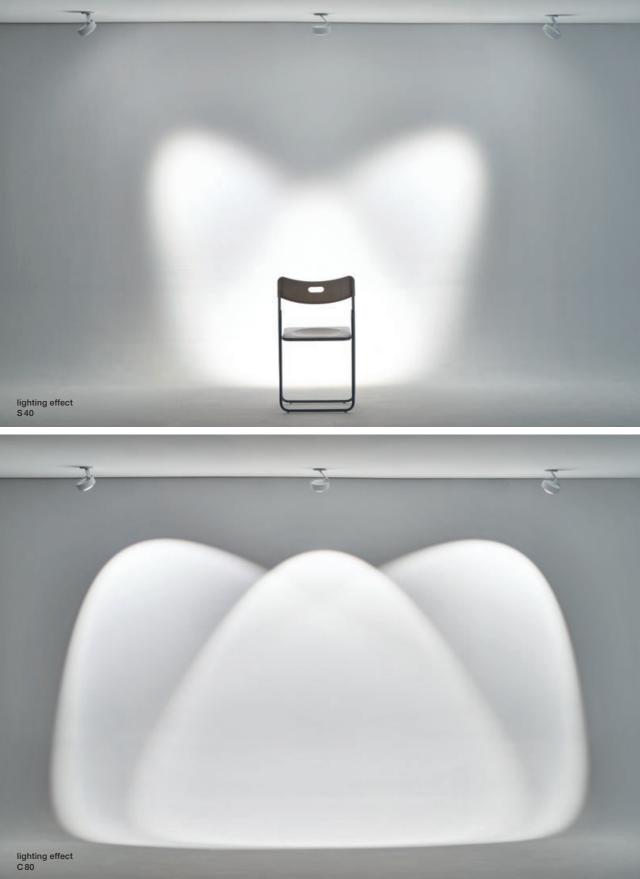

S40 

spot medium soft edge glass color filter lens

| S30*               |  |
|--------------------|--|
| $\bigtriangledown$ |  |
|                    |  |
| $\smile$           |  |

spot medium fresnel lens color filter lens

S60

spot high soft edge glass color filter cone glass

S40

spot medium fresnel lens color filter cone glass

spot high fresnel lens color filter cone glass

Powerful Più RS ambience spotlights satisfy with high luminous power thanks to intelligent heat management. Their zoom and 3d kinematics features offer the utmost in flexibility. Thanks to the new Occhio »ac« light engine the surface mounted spotlights don't need remote drivers. With its extraordinary floor spotlights basso and terra, Più RS opens up entirely new possibilities in lighting design.