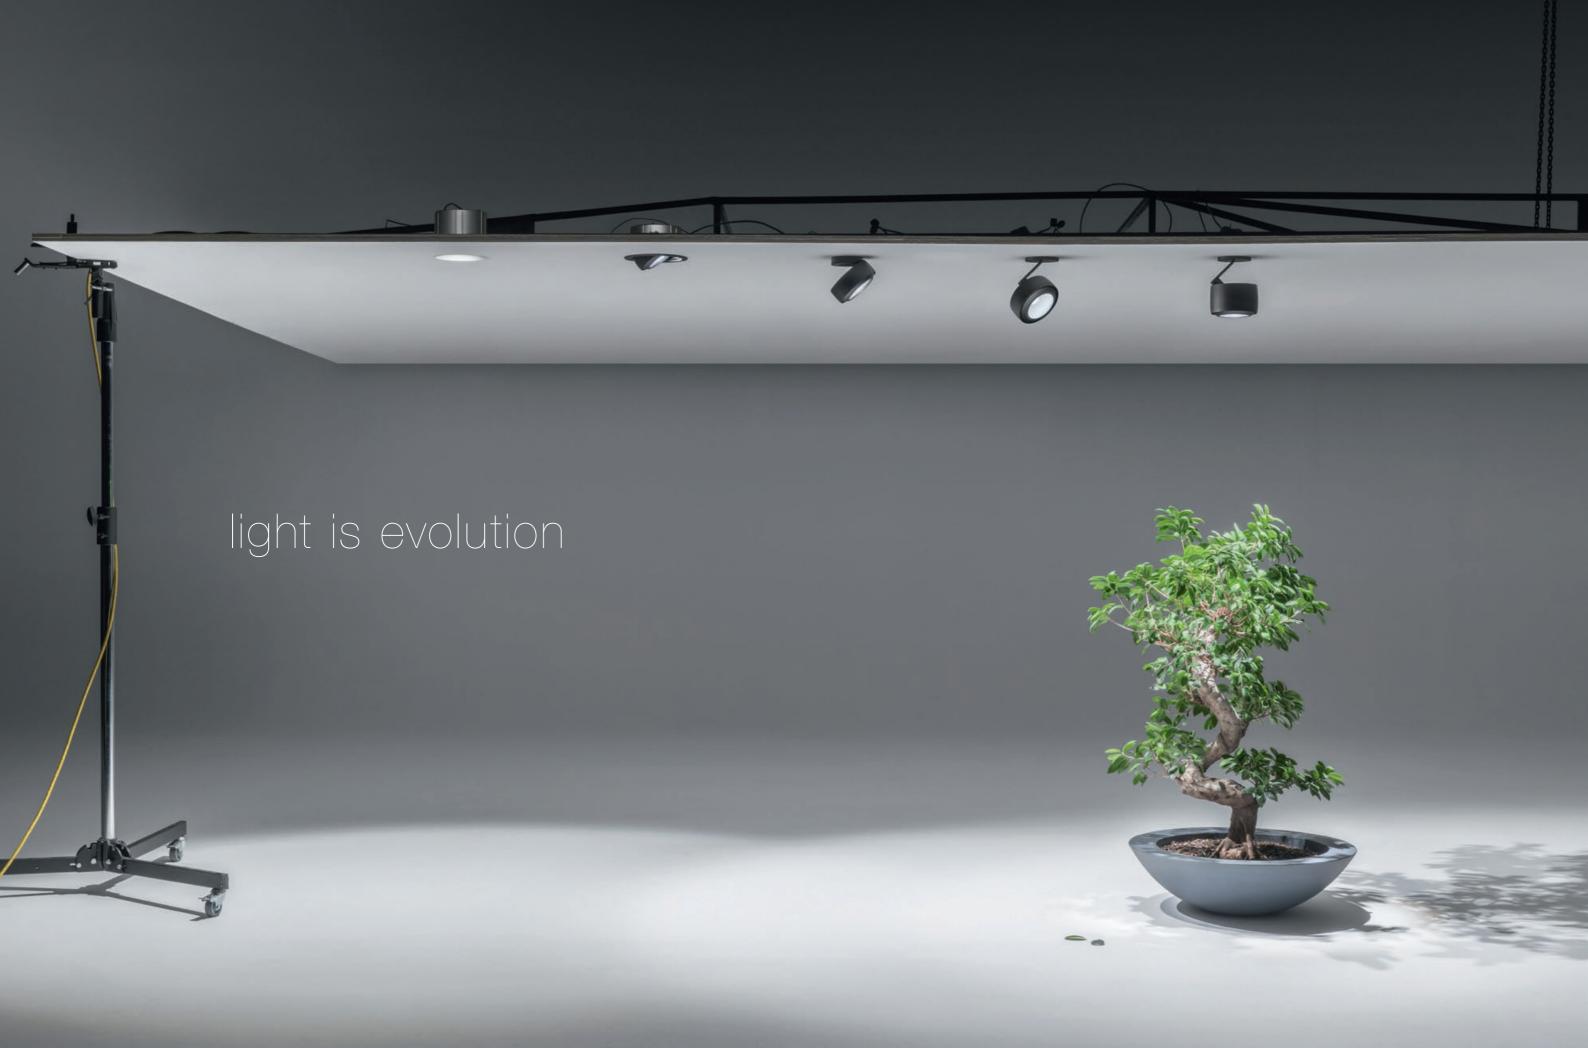

# Più plus

Più/R/RS

The power of innovation The Più plus spotlight system opens a new chapter in the evolution of light. It unites modularity with a fresh, puristic design; new models and optics create unlimited possibilities for use. The ideal solution for every situation: That's Occhio.

## Intelligence

**Sophisticated** The Più plus spot light system connects recessed and surface mounted spotlights in a comprehensive, modular system. Thanks to the newly developed mains-voltage technology, the surface mounted spotlights can now be installed without remote power supply units: »plug & play« with the Occhio »ac« light engine – the new simplicity!