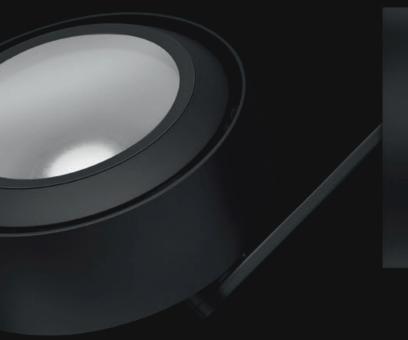

## 

**Puristic** Clean lines represent the unifying element of all Più plus models, with the »double hull« forming its unique design feature. The »floating« lens in the middle gives the spotlight its unmistakable character.

Striking The design of the Più R makes a compelling statement with its clear, minimalist lines. The flat cone glass creates a dynamic look while capturing the optical insert; the interior of the spotlight houses the characteristic Occhio lens that produces brilliant, glare-free light.

double hull

inner lens

cone glass