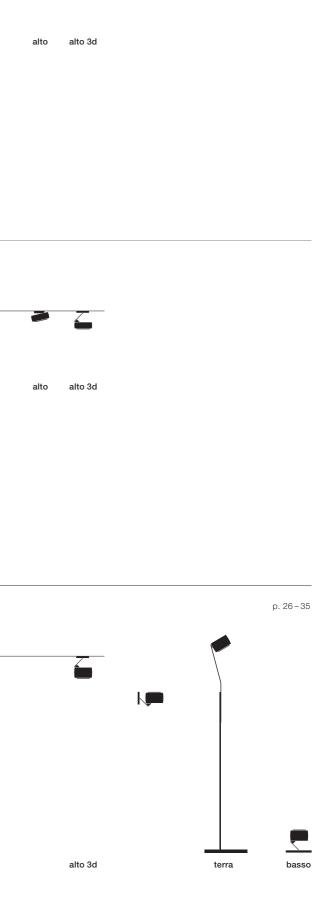

to

Design Axel Meise, Christoph Kügler

Più R piano in, piano, alto, alto 3d / Più RS alto 3d

| Più piano    | Più piano seamless    |                        |
|--------------|-----------------------|------------------------|
| O            | Ø                     |                        |
| Più piano in | Più piano in seamless |                        |
| C            |                       |                        |
| Più alto     |                       |                        |
| Più alto 3d  | Più alto 3d track     | Più alto 3d track DALI |
| 0            | 0                     | 6                      |

S60

spot high soft edge glass color filter cone glass

S40

spot medium fresnel lens color filter cone glass

spot high fresnel lens color filter cone glass

Powerful Più RS ambience spotlights satisfy with high luminous power thanks to intelligent heat management. Their zoom and 3d kinematics features offer the utmost in flexibility. Thanks to the new Occhio »ac« light engine the surface mounted spotlights don't need remote drivers. With its extraordinary floor spotlights basso and terra, Più RS opens up entirely new possibilities in lighting design.

Più RS basso 26 W

Più RS terra 32W (version chrome: 26W)

Più R alto 3d track (DALI opt. available) 32 W (version chrome: 26 W)